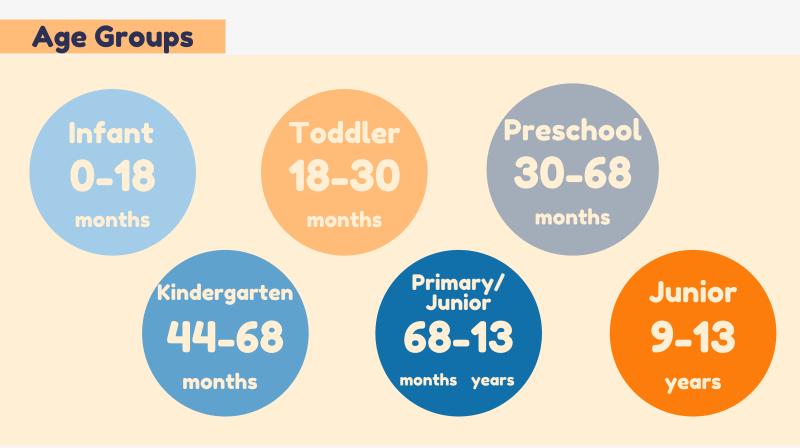

### **Mixed Age Grouping**

Children in one age group are combined with another age group to allow children to transition into the next older age group.

## **Family Age Grouping**

Children of different ages, whether or not from the same family, are placed together in the same activity space.